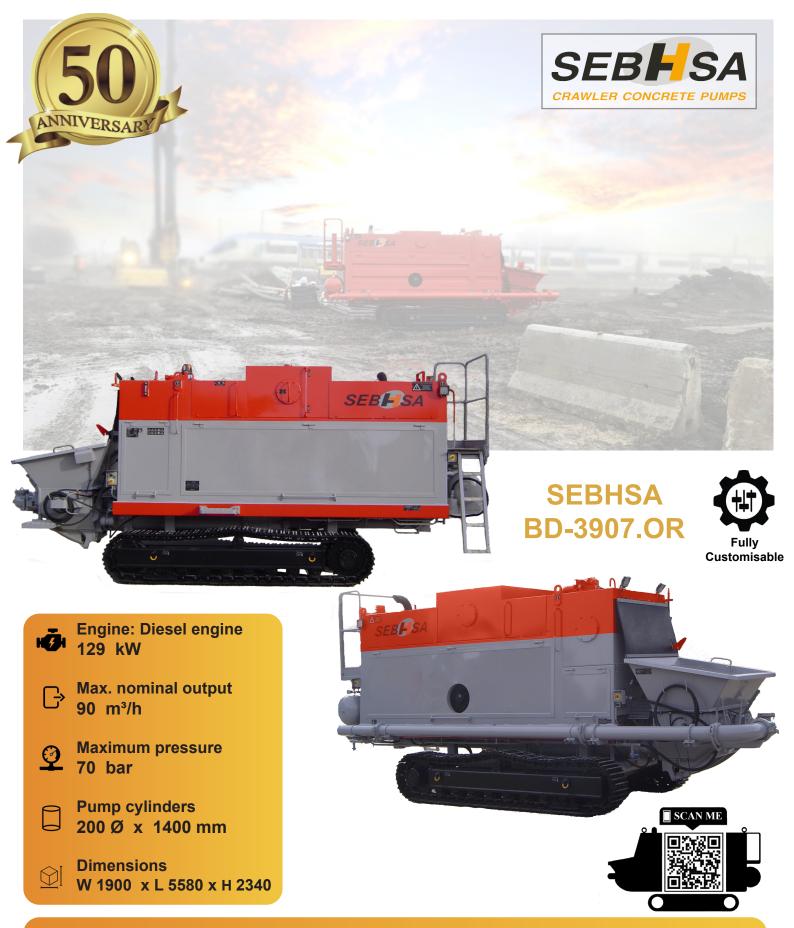

Powerful built the SEBHSA BD-3907.OR is the general purpose pump for any kind of foundation challenge that meets the highest demands with its capacity:

- Wide choice of engine and emission standards as well as a limitless range of accessories to satisfy the most exigent legislation and customer demands..
- Large diameter swing valve and cylinders enable the use of cost effective concrete mixes containing coarse aggregates.
- Extra big pump cylinder increase output, while reducing pump cycles and thus wear & tear.