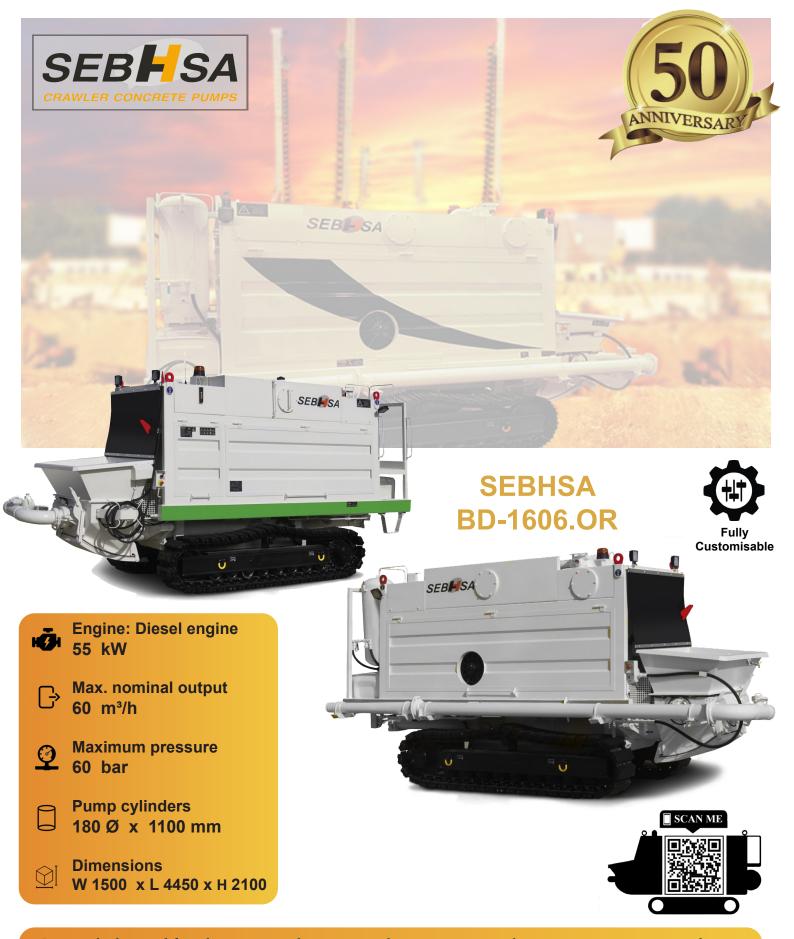

Compactly designed for jobs in restricted spaces or with narrow access such as city centre restorations, the SEBHSA BD-1606.OR offers an impressive capacity:

- Mounted on steel tracks with rubber pads optional.
- Operating completely hydraulic mechanical in open hydraulic circuit supported by accumulator.
- Extra big Hopper, water tank and hydraulic oil tank capacity.
- Equipped and accessorised to the individual needs and demands of each client.