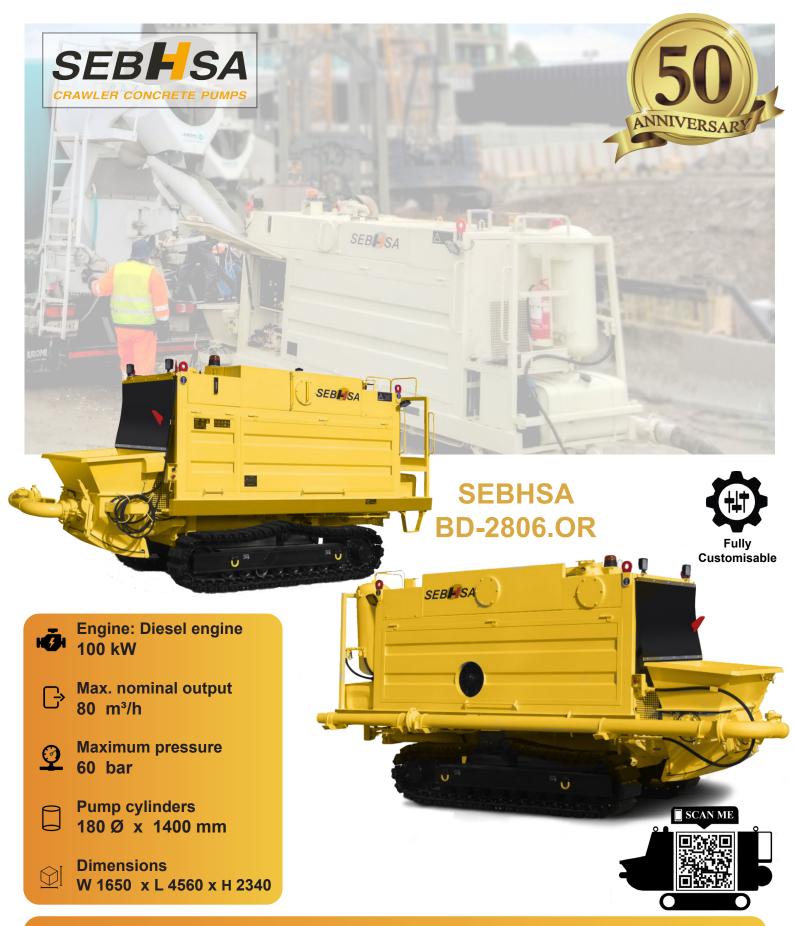

First choice for ground improvement and any standard size auger-cast or displacement piles the SEBHSA BD-2806.OR has the power for even bigger jobs:

- Available with engine and emission standards to suit the job
- Hard wearing and reliable through the use of best materials and components.
- Cost effective by virtue of its longevity and low maintenance cost.
- Specially designed to work alongside the drill rig, it improves production efficiency and productivity.
- Equipped and accessorised to the individual needs and demands of each client.