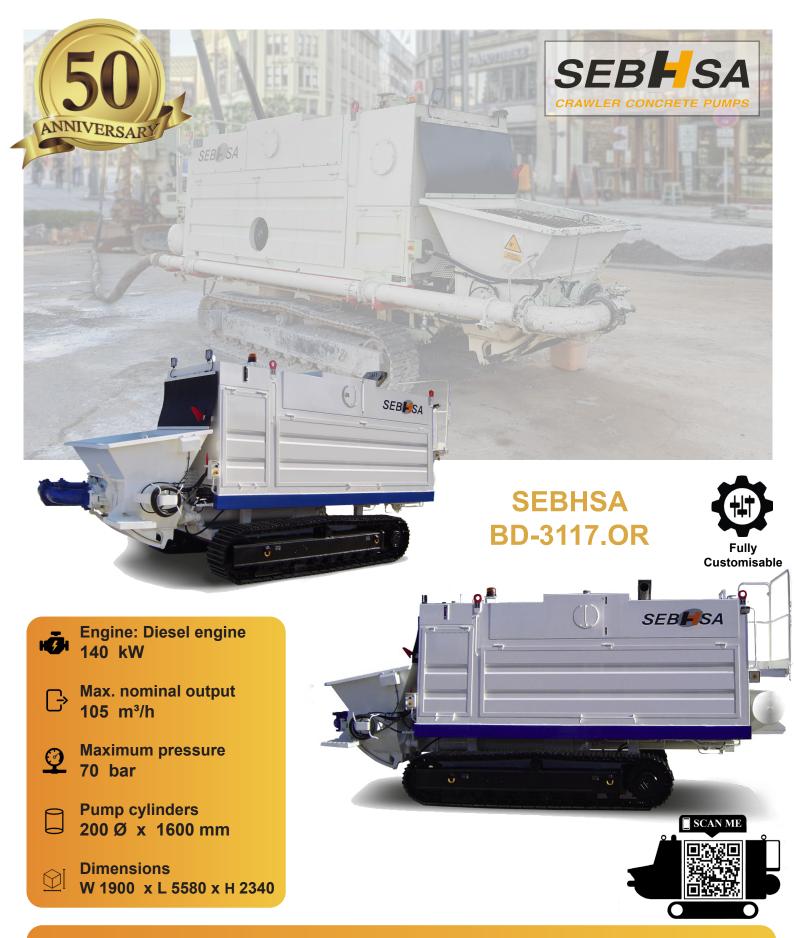

Perfectly configured to achieve maximum productivity from its highly efficient, low emission engine, the SEBHSA BD-3117.OR impresses with performance:

- Optimised configuration for the whole range of deep foundation and ground improvement tasks.
- Highly economical through low running and maintenance cost and efficient performance.
- Robust and almost unstoppable through the use of only best materials and parts.
- Tailor-made and accessorised to the specific needs of each individual customer.